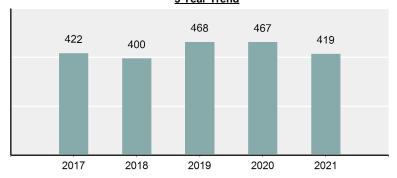

# Total Officers Assaulted in Idaho 5 Year Trend

\*Population Base: 1,798,888

### Officers Assaulted

Assaults Reported 419
Change from 2020 - 10.30%

During the year 2021, no Idaho law enforcement officers were killed in the line of duty

Today the ambitious young person who considers a career in law enforcement must also consider the risk of being killed or assaulted by a member of the society they are sworn to protect.