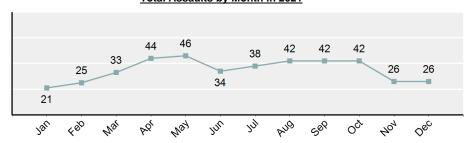

# Idaho Law Enforcement Officers Total Assaults by Month in 2021

| Type of Law Enforcement Officer Activity        | # of Assaulted<br>Officers |
|-------------------------------------------------|----------------------------|
| Responding to Disturbance Call                  | 179                        |
| Attempting Other Arrests                        | 62                         |
| Handling, Transporting, Custody of Prisoners    | 47                         |
| Traffic Pursuits and Stops                      | 41                         |
| Investigating Suspicious Persons or Circ.       | 31                         |
| All Other                                       | 28                         |
| Handling Persons with Mental Illness            | 21                         |
| Ambush–No Warning                               | 5                          |
| Civil Disorder (Riot, Mass Disobedience)        | 4                          |
| Robberies in Progress/Pursuing Robbery Suspects | 1                          |
| Burglaries in Progress/Pursuing Burglary Susp.  | 0                          |