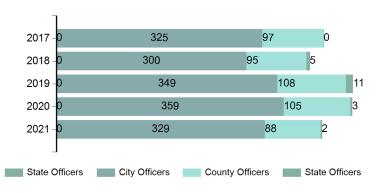

# Idaho Law Enforcement Officers Total Assaulted by Category 5 Year Trend

### Officers Assaulted

County Officers 21.00%
City Officers 78.52%
State Officers 0.48%